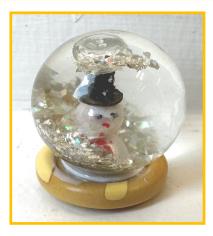

#### Snow Globes—\$5.00 each

Such a nostalgic Christmas decorative element, suitable for traditional scenes or even more modern ones!

Come along and make an adorable Snow Globe with Judy.

#### **TOOLS:**

general tool box toothpicks to paint with

red, black, orange & white: <a href="nail polish">nail polish</a> or <a href="Humbrol enamel paints">Humbrol enamel paints</a>