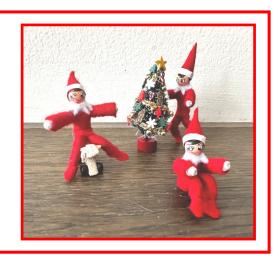

#### Elf-on-a-Shelf—\$12.00

What mischief is your elf getting up to?? Join **Andrea** to make a poseable elf-on-a-shelf.

The faces will come pre-painted!

#### **TOOLS:**

general tool box fine sewing needle & red thread

pliers red Texta

thick tacky glue sharp pointy scissors