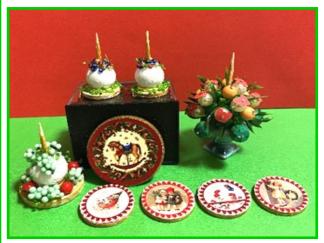

#### 10am to 3pm

Mt Waverley Community Centre, Miller Cres., Mt Waverley

Enquiries—please call Andrea on 0417 019 819

Please bring a plate of goodies

for our Christmas

Lunch celebrations!

**Janice** has designed this fabulous Christmas Tableau with an assortment of wonderful Christmas decorations!

Each kit has 2 designs for the large plate and 2 designs for the set of 4 small plates, plus there is some variation in the pots and beads—dark blue, jade green and white pots are available (early birds get to choose their pot colour)!

Some elements are fiddly, so patience is required in their creation and application.