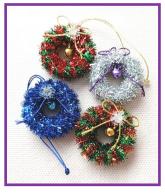

#### Simple Christmas Wreath—\$2.00 ea. or 3 for \$5.00

Make a simple Christmas wreath, or two or three or more with Karen B.

These simple wreaths can be made as a real life Christmas tree ornament or used as a door / mantle wreath in a doll house or Christmas scene! Assorted traditional or more modern colours to choose from.

#### TOOLS:

general tool box tacky glue flat pliers (I will have some to borrow)