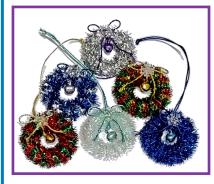

#### Simple Christmas Wreath—\$3.00 ea. or 2 for \$5.00

Make a simple Christmas wreath, or two or three or more with Karen B.

These easy-to-make wreaths can be made into real life Christmas tree ornaments or added to a doll house or Christmas diorama as a door/mantle decoration!

Assorted colours to choose from—traditional or modern