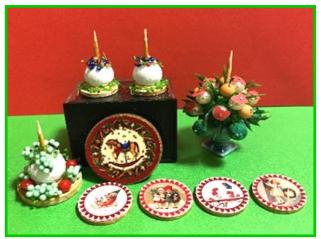

### Christmas Tableau—\$12.00

**Janice** has designed this fabulous Christmas Tableau with an assortment of wonderful Christmas decorations!

Each kit has 2 designs for the large plate and 2 designs for the set of 4 small plates, plus there is some variation in the pots and beads—dark blue, jade green and white pots are available (early birds get to choose their pot colour)!

Some elements are fiddly, so patience is required in their creation and application.

#### **TOOLS**:

general tool box fine tweezers sandpaper shallow dish or plate tacky glue or Mod Podge acrylic paints: dark green, red, white (or your preferred Christmas colours)

Gold or silver textas/markers (or paint) for the plate edges / accents