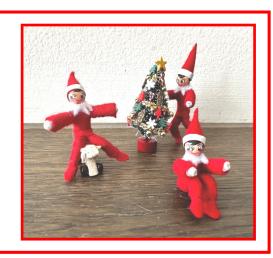

#### Elf-on-a-Shelf—\$12.00

What mischief is your elf getting up to?? Join **Andrea** to make a poseable elf-on-a-shelf.

The faces will come pre-painted!

#### TOOLS:

general tool box fine sewing needle & red thread

pliers red Texta

thick tacky glue sharp pointy scissors