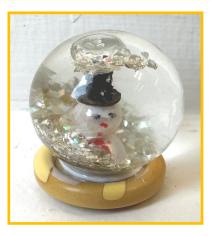

#### Snow Globes—\$5.00 each

Such a nostalgic Christmas decorative element, suitable for traditional scenes or even more modern ones!

Come along and make an adorable Snow Globe with Judy.

#### **TOOLS:**

general tool box toothpicks to paint with

red, black, orange & white: <a href="nail polish">nail polish</a> or <a href="Humbrol enamel paints">Humbrol enamel paints</a>